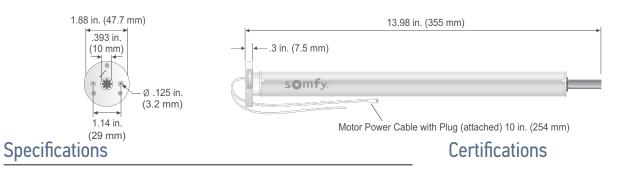

## Dimensions

| Nominal Torque        | 1.1 Nm                                      |  |  |
|-----------------------|---------------------------------------------|--|--|
| Nominal Speed         | 28 rpm                                      |  |  |
| Adjustable Speed      | 10-28 by increments of 2 rpm                |  |  |
| Radio Protocol        | RTS                                         |  |  |
| Radio Frequency       | 433.42 MHz                                  |  |  |
| Power Supply          | External primary* or rechargeable battery** |  |  |
| Low Battery Indicator | LED (on motor head)                         |  |  |