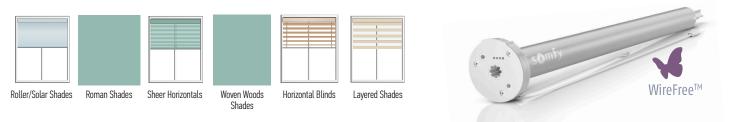

## Roll Up 28 WireFree<sup>™</sup> RTS

#1240292





Offers control via Radio Technology Somfy® (RTS)

## Applications



## **Technical Features**

| Voltage Supply                                 | 12V DC       | Temperature Working Range |                                                                                                               | 32°F to 120°F (0°C to 50°C)                                |
|------------------------------------------------|--------------|---------------------------|---------------------------------------------------------------------------------------------------------------|------------------------------------------------------------|
| Index Protection Rating<br>(interior use only) | se only) Ant | Insulation Class          |                                                                                                               | Class III